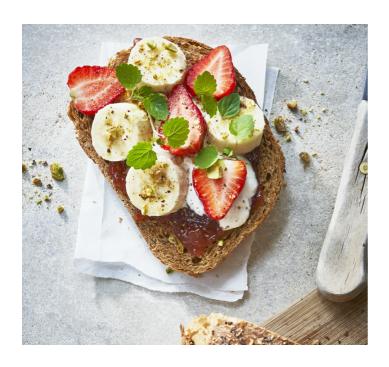

## Waldkorn® fresh

Banana, Kiwi, Strawberry, Cream cheese, Strawberry jam,

## Working method

Toast the slice of Waldkorn<sup>®</sup> Corn in the toaster. Meanwhile, slice the banana and kiwi. Cut the strawberries into wedges. Mix the jam and cream cheese and spread on the Waldkorn<sup>®</sup> toast. Place the fruit on top. Finish with the pistachio nuts and a little powdered raspberry to taste. Garnish with a mint leaf.

## Ingredients (1 person)

- 1 slices Waldkorn® Mais
- 1 banana
- 1 kiwi
- 5 strawberries
- 1 tbsp strawberry jam
- 1 tbsp fresh cream cheese
- 30 g pistachios, roughly chopped
- raspberry powder
- mint leaf