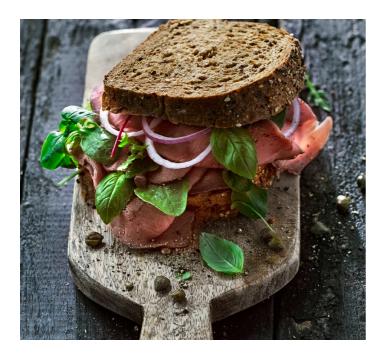

## Waldkorn<sup>®</sup> and roast beef double decker

Roast beef, Red onion, Capers, Lettuce,

## Working method

Spread the slices of Waldkorn<sup>®</sup> with butter and arrange the salad mix on top. Place two slices of roast beef on each slice of bread and season with salt and pepper. Scatter the onion rings and capers over the slices. Shred the basil leaves finely. Place the two slices on top of each other and add the shredded basil.

## Ingredients (1 person)

- 2 slices Waldkorn<sup>®</sup> Deluxe
- 30 g butter
- salad mix
- 4 slices roast beef
- salt and peppr
- 1 small red onion
- 1 tbsp capers
- basil leaves